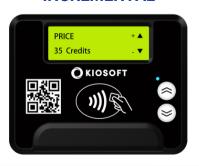

capability



Acceptance



Compatibility



Choice





# **Prime Connect Select**

# Payment Reader with Options

## **Technical Specifications**

**Processor:** Powerful ARM 32-bit Cortex-M3 CPU **Real Time Clock:** Battery backup for data retention

Beeper: Integrated single tone beeper

Communication: Wi-Fi 802.11b/g/n, Bluetooth BLE 4.0

Display: LCD Dot Matrix

**Buttons**: 2 Buttons - Up and Down **Power requirement:** 24VAC, 200mA

Operating Temperature: -10 C to 60 C, 10% - 90% RH

Size (W x D x H): 3.92in\*1.26in\*2.93in

## Also Available:



**Prime Connect Pro** 



Solo Connect Pro



Prime Pro



Converter

### **Pricing Mode:**

#### **SINGLE PRICE**



### **INCREMENTAL**



### **MULTI PRICE**



### **Credit Value Mode:**

### **SINGLE PRICE**



#### **INCREMENTAL**



### **MULTI PRICE**





www.kioplay.com

USA: 2035 High Ridge Road Boynton Beach, FL 33426 Canada: 165 Galaxy Blvd., Toronto, ON M9W 0C8