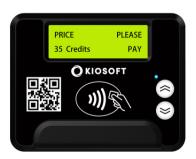

tion featuring Selection capability



Acceptance



Compatibility



Choice





# **Prime Connect Select**

# Payment Reader with Options

## **Technical Specifications**

**Processor:** Powerful ARM 32-bit Cortex-M3 CPU **Real Time Clock:** Battery backup for data retention

Beeper: Integrated single tone beeper

Communication: Wi-Fi 802.11b/g/n, Bluetooth BLE 4.0

Display: LCD Dot Matrix

**Buttons**: 2 Buttons - Up and Down **Power requirement:** 24VAC, 200mA

Operating Temperature: -10 C to 60 C, 10% - 90% RH

Size (W x D x H): 3.92in\*1.26in\*2.93in

## Also Available:



**Prime Connect Pro** 



Solo Connect Pro



Prime Pro



Converter

### **Pricing Mode:**

#### **SINGLE PRICE**



### **INCREMENTAL**



### **MULTI PRICE**



### **Credit Value Mode:**

### **SINGLE PRICE**



#### **INCREMENTAL**



### **MULTI PRICE**





www.kioplay.com

USA: 2035 High Ridge Road Boynton Beach, FL 33426 Canada: 165 Galaxy Blvd., Toronto, ON M9W 0C8