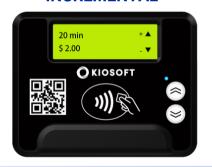

Mode

Pricing Modes: Single, Incremental, Multi Price

Economical Reader option featuring Selection capability



Acceptance



Compatibility



Choice





# **Prime Connect Select**

# Payment Reader with Options

## **Technical Specifications**

**Processor:** Powerful ARM 32-bit Cortex-M3 CPU **Real Time Clock:** Battery backup for data retention

Beeper: Integrated single tone beeper

Communication: Wi-Fi 802.11b/g/n, Bluetooth BLE 4.0

Display: LCD Dot Matrix

**Buttons**: 2 Buttons - Up and Down **Power requirement:** 24VAC, 200mA

Operating Temperature: -10 C to 60 C, 10% - 90% RH

Size (W x D x H): 3.92in\*1.26in\*2.93in

## Also Available:



**Prime Connect Pro** 



Solo Connect Pro



Prime Pro



Converter

### **Pricing Mode:**

#### **SINGLE PRICE**



### **INCREMENTAL**



### **MULTI PRICE**



### **Credit Value Mode:**

### **SINGLE PRICE**



#### **INCREMENTAL**



### **MULTI PRICE**





www.kioplay.com

USA: 2035 High Ridge Road Boynton Beach, FL 33426 Canada: 165 Galaxy Blvd., Toronto, ON M9W 0C8