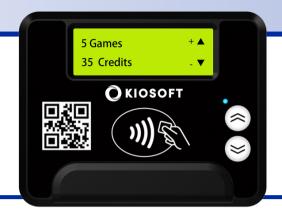

# Payment Reader with Options

Pay-at-the-Machine reader supports:

**Value Card** 

**Mobile App** 

Prime Connect Select is your economical and powerful choice for accepting Value Card and Mobile App payments at an unattended machine, with the unique benefit of offering choice between prices or predefined package levels. Users can select the product that is right for their needs with simple Up and Down buttons.

### **CHOICE**

Configurable Pricing Mode or Credit Value Mode

Pricing Modes: Single, Incremental, Multi Price

Economical Reader option featuring Selection capability

Acceptance

Compatibility

Choice

Display: LCD Dot Matrix

**Buttons**: 2 Buttons - Up and Down **Power requirement:** 24VAC, 200mA

Operating Temperature: -10 C to 60 C, 10% - 90% RH

Size (W x D x H): 3.92in\*1.26in\*2.93in