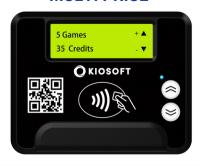

ce



Compatibility



Choice





# **Prime Connect Select**

# Payment Reader with Options

## **Technical Specifications**

**Processor:** Powerful ARM 32-bit Cortex-M3 CPU **Real Time Clock:** Battery backup for data retention

Beeper: Integrated single tone beeper

Communication: Wi-Fi 802.11b/g/n, Bluetooth BLE 4.0

Display: LCD Dot Matrix

**Buttons**: 2 Buttons - Up and Down **Power requirement:** 24VAC, 200mA

Operating Temperature: -10 C to 60 C, 10% - 90% RH

Size (W x D x H): 3.92in\*1.26in\*2.93in

## Also Available:



**Prime Connect Pro** 



Solo Connect Pro



Prime Pro



Converter

### **Pricing Mode:**

#### **SINGLE PRICE**



### **INCREMENTAL**



### **MULTI PRICE**



### **Credit Value Mode:**

### **SINGLE PRICE**



#### **INCREMENTAL**



### **MULTI PRICE**





www.kioplay.com

USA: 2035 High Ridge Road Boynton Beach, FL 33426 Canada: 165 Galaxy Blvd., Toronto, ON M9W 0C8