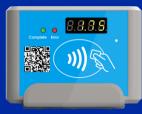

# **Prime Connect Select**

# Payment Reader with Options

Pay-at-the-Machine reader supports:

**Value Card** 

**Mobile App** 

Prime Connect Select is your economical and powerful choice for accepting Value Card and Mobile App payments at an unattended machine, with the unique benefit of offering choice between prices or predefined package levels. Users can select the product that is right for their needs with simple Up and Down buttons.

With all of the capabilities of our connected readers, Prime Connect Select goes a step further to support both Incremental and Multi Price settings, configurable by the operator by location. It can also be set to Single Price mode if preferred.

### **CHOICE**

Configurable Pricing Mode or Credit Value Mode

Pricing Modes: Single, Incremental, Multi Price

Economical Reader option featuring Selection capability

Acceptance

Compatibility

Choice